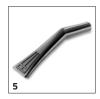

# **EQUIPMENT FOR NT 30/1 ME CLASSIC** 1.428-572.0

|                                                         |   |             |                                                                                                                                                                                                   | _ |  |  |  |
|---------------------------------------------------------|---|-------------|---------------------------------------------------------------------------------------------------------------------------------------------------------------------------------------------------|---|--|--|--|
|                                                         |   |             |                                                                                                                                                                                                   |   |  |  |  |
|                                                         |   | Order no.   | Description                                                                                                                                                                                       |   |  |  |  |
| CARTRIDGE FILTER, STANDARD, BIA C OR UP TO DUST CLASS M |   |             |                                                                                                                                                                                                   |   |  |  |  |
| Cartridge filter paper                                  |   |             |                                                                                                                                                                                                   |   |  |  |  |
| Cartridge filter                                        | 1 | 6.414-789.0 | Paper cartridge filter with larger filter surface, standard for NT 48/1 and optional for NT 27/1/Me Advanced.                                                                                     | • |  |  |  |
| Cartridge filter PES                                    |   |             |                                                                                                                                                                                                   |   |  |  |  |
| Cartridge filter PES                                    | 2 | 2.885-891.0 |                                                                                                                                                                                                   |   |  |  |  |
| SUCTION NOZZLES                                         |   | <u> </u>    |                                                                                                                                                                                                   |   |  |  |  |
| All-purpose nozzles (wet/dry)                           |   |             |                                                                                                                                                                                                   |   |  |  |  |
| Floor tool replacement Edition                          | 3 | 9.755-549.0 |                                                                                                                                                                                                   |   |  |  |  |
| Crevice nozzles                                         |   |             |                                                                                                                                                                                                   |   |  |  |  |
| Crevice nozzle                                          | 4 | 9.770-638.0 |                                                                                                                                                                                                   |   |  |  |  |
| Car cleaning nozzles                                    | • |             |                                                                                                                                                                                                   |   |  |  |  |
| Car nozzle, ID 35, 90 mm                                | 5 | 6.906-108.0 | Angled, flat, plastic car vacuuming tool with about 90 mm working width. Only for NT vacuum cleaners.                                                                                             |   |  |  |  |
| FILTER BAGS                                             |   |             |                                                                                                                                                                                                   |   |  |  |  |
| Fleece filter bags (3 ply)                              |   |             |                                                                                                                                                                                                   |   |  |  |  |
| Paper filter bags, 10 Piece(s), NT 30/1                 | 6 | 9.755-358.0 |                                                                                                                                                                                                   |   |  |  |  |
| OTHER ACCESSORIES FOR T AND NT                          |   |             |                                                                                                                                                                                                   |   |  |  |  |
| Drilling dust tool                                      | 7 | 2.679-000.0 | Drilling dust nozzle for dust-free vacuuming. Suitable for dry and wet and dry vacuum cleaners from Kârcher.                                                                                      |   |  |  |  |
| CS 40 Me                                                | 8 | 2.863-026.0 | The highly efficient CS 40 Me cyclone preseparator for all Kärcher wet and dry vacuum cleaners is a specially designed accessory for fine dust applications on construction sites or in industry. |   |  |  |  |