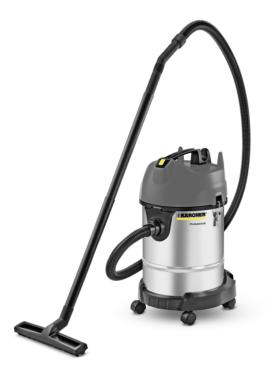

### NT 30/1 ME CLASSIC

The NT 30/1 Me Classic is a practical and robust wet and dry vacuum cleaner. The 1,500 Watt machine features a 30-litre container and removes all kinds of dirt.

#### Order no.

1.428-572.0

- Easy Service Concept
- Strong suction power
- Cartridge filter or permanent filter basket

| Technical data         |             |                         |
|------------------------|-------------|-------------------------|
| EAN code               |             | 4054278804200           |
| Current type           | Ph / V / Hz | 1 / 220 - 240 / 50 - 60 |
| Air flow               | I/s         | 59                      |
| Vacuum                 | mbar / kPa  | 227 / 22.7              |
| Container content      | I           | 30                      |
| Container material     |             | Stainless steel         |
| Rated input power      | W           | max. 1500               |
| Standard nominal width |             | ID 35                   |
| Cable length           | m           | 6.5                     |
| Sound pressure level   | dB(A)       | 78                      |
| Colour                 |             | silver                  |
| Weight incl. packaging | kg          | 9.8                     |
| Dimensions (L × W × H) | mm          | 375 × 360 × 645         |

| Equipment                  |          |           |
|----------------------------|----------|-----------|
| Suction hose length        | m        | 2.5       |
| Suction hose type          |          | with bend |
| Quantity of suction tubes  | Piece(s) | 2         |
| Suction tubes length       | mm       | 500       |
| Suction tubes material     |          | Metal     |
| Quantity of filter bags    | Piece(s) | 1         |
| Filter bag material        |          | Fleece    |
| Wet/dry floor nozzle width | mm       | 360       |
| Crevice nozzle             |          | •         |
| Cartridge filter           |          | PES       |
| Stainless steel container  |          | •         |
| Included in delivery.      |          |           |