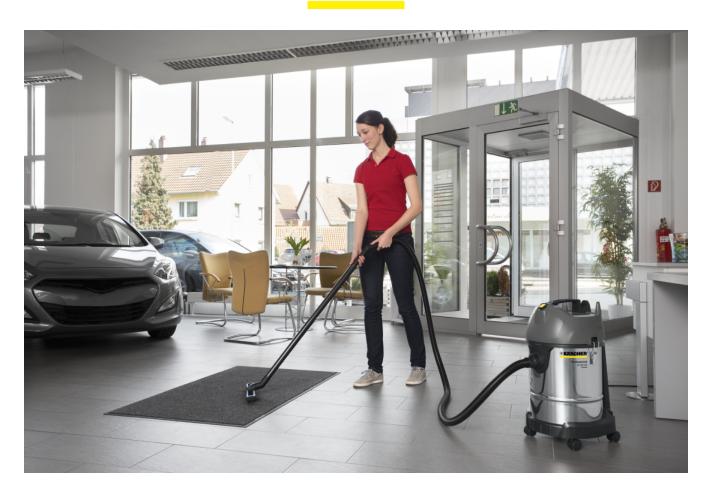

#### Compact, robust and mobile

- Excellent stability, easy manoeuvrability and convenient transport thanks to its slimline form and 4 castors.
- The bumper offers secure all-round protection for the vacuum cleaner and equipment.

#### **Excellent suction power**

- NT Classic devices with a powerful 1,500 W turbine reliably remove a wide range of dirt.
- ullet For excellent cleaning results.

#### Service and comfort

- Sensationally fast: The Easy Service Concept allows removal of the turbine in just 44 seconds.
- The rapid turbine change not only saves an enormous amount of time, but also costs.