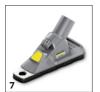

# **EQUIPMENT FOR NT 30/1 ME CLASSIC** 1.428-572.0

|                                                         |   |             |                                                                                                                                                                                                   | _ |  |  |  |
|---------------------------------------------------------|---|-------------|---------------------------------------------------------------------------------------------------------------------------------------------------------------------------------------------------|---|--|--|--|
|                                                         |   |             |                                                                                                                                                                                                   |   |  |  |  |
|                                                         |   | Order no.   | Description                                                                                                                                                                                       |   |  |  |  |
| CARTRIDGE FILTER, STANDARD, BIA C OR UP TO DUST CLASS M |   |             |                                                                                                                                                                                                   |   |  |  |  |
| Cartridge filter paper                                  |   |             |                                                                                                                                                                                                   |   |  |  |  |
| Cartridge filter                                        | 1 | 6.414-789.0 | Paper cartridge filter with larger filter surface, standard for NT 48/1 and optional for NT 27/1/Me Advanced.                                                                                     | • |  |  |  |
| Cartridge filter PES                                    |   |             |                                                                                                                                                                                                   |   |  |  |  |
| Cartridge filter PES                                    | 2 | 2.885-891.0 |                                                                                                                                                                                                   |   |  |  |  |
| SUCTION NOZZLES                                         |   | <u> </u>    |                                                                                                                                                                                                   |   |  |  |  |
| All-purpose nozzles (wet/dry)                           |   |             |                                                                                                                                                                                                   |   |  |  |  |
| Floor tool replacement Edition                          | 3 | 9.755-549.0 |                                                                                                                                                                                                   |   |  |  |  |
| Crevice nozzles                                         |   |             |                                                                                                                                                                                                   |   |  |  |  |
| Crevice nozzle                                          | 4 | 9.770-638.0 |                                                                                                                                                                                                   |   |  |  |  |
| Car cleaning nozzles                                    | • |             |                                                                                                                                                                                                   |   |  |  |  |
| Car nozzle, ID 35, 90 mm                                | 5 | 6.906-108.0 | Angled, flat, plastic car vacuuming tool with about 90 mm working width. Only for NT vacuum cleaners.                                                                                             |   |  |  |  |
| FILTER BAGS                                             |   |             |                                                                                                                                                                                                   |   |  |  |  |
| Fleece filter bags (3 ply)                              |   |             |                                                                                                                                                                                                   |   |  |  |  |
| Paper filter bags, 10 Piece(s), NT 30/1                 | 6 | 9.755-358.0 |                                                                                                                                                                                                   |   |  |  |  |
| OTHER ACCESSORIES FOR T AND NT                          |   |             |                                                                                                                                                                                                   |   |  |  |  |
| Drilling dust tool                                      | 7 | 2.679-000.0 | Drilling dust nozzle for dust-free vacuuming. Suitable for dry and wet and dry vacuum cleaners from Kârcher.                                                                                      |   |  |  |  |
| CS 40 Me                                                | 8 | 2.863-026.0 | The highly efficient CS 40 Me cyclone preseparator for all Kärcher wet and dry vacuum cleaners is a specially designed accessory for fine dust applications on construction sites or in industry. |   |  |  |  |